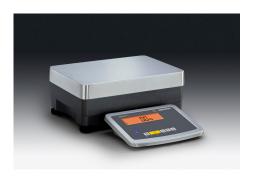

# Preconfigured Signum Complete Scale

### **FEATURES:**

- The new Signum from Sartorius is a compact industrial scale that offers exceptional performance features and is very easy to operate. Flexible and ergonomic thanks to adaptable mounting options of the control unit in a slim-line design.
- Application Level 1 Basic Weighing Large keys with positive click action Large backlit 14-segment display