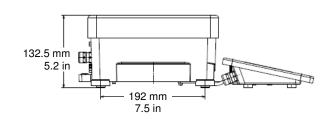

## **SPECIFICATIONS:**

Weighing Capacity
Readability
1 g
Linearity
≤± 1.5 g.

Reproducibility
≤± 1 g
Response Time
<1 seconds
Operating Temp.
10°C to +40°C

Protection Rating IP 65

Platform Size (WxD) 13.7" x 9.4"
Dimensions (WxD) 13.7" x 16.5"
Displ. Dim. (WxHxD) 9.5" x 2.5" x 7"
Display Cable Length 6 feet