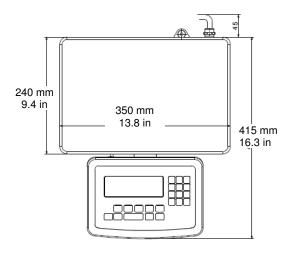

## **SPECIFICATIONS:**

Weighing Capacity
Readability
1 g
Linearity
≤± 1.5 g.

Reproducibility
≤± 1 g
Response Time
<1 seconds
Operating Temp.
10°C to +40°C

Protection Rating IP 65

Platform Size (WxD) 13.7" x 9.4"
Dimensions (WxD) 13.7" x 16.5"
Displ. Dim. (WxHxD) 9.5" x 2.5" x 7"
Display Cable Length 6 feet