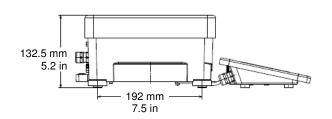

## **SPECIFICATIONS:**

Weighing Capacity
Readability
0.5g
Linearity
≤± 0.5g.

Reproducibility
≤± 0.2g

Response Time
< 1 seconds

Operating Temp.
10°C to +40°C

Protection Rating IP 65

Platform Size (WxD) 13.7" x 9.4"
Dimensions (WxD) 13.7" x 16.5"
Displ. Dim. (WxHxD) 9.5" x 2.5" x 7"
Display Cable Length 6 feet
Net Weight 26 1lb.