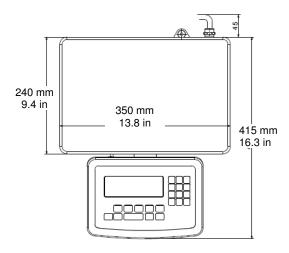

## **SPECIFICATIONS:**

Weighing Capacity
Readability
0.5g
Linearity
≤± 0.5g.

Reproducibility
≤± 0.2g

Response Time
< 1 seconds

Operating Temp.
10°C to +40°C

Protection Rating IP 65

Platform Size (WxD) 13.7" x 9.4"
Dimensions (WxD) 13.7" x 16.5"
Displ. Dim. (WxHxD) 9.5" x 2.5" x 7"
Display Cable Length 6 feet
Net Weight 26 1lb.