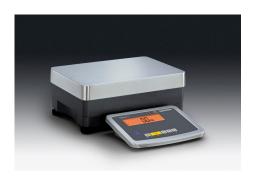

# Preconfigured Signum Complete Scale

### **FEATURES:**

- The new Signum from Sartorius is a compact industrial scale that offers exceptional performance features and is very easy to operate. Flexible and ergonomic thanks to adaptable mounting options of the control unit in a slim-line design.
- Application Level 1 Basic Weighing Large keys with positive click action Large backlit 14-segment display