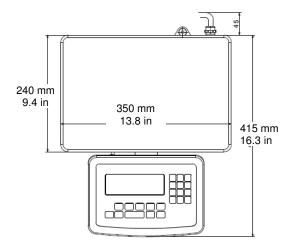

7 kg

10°C to +40°C

10°C to +40°C

Protection Rating IP 65

Platform Size (WxD) 13.7" x 9.4" Dimensions (WxD) 13.7" x 16.5" Displ. Dim. (WxHxD) 9.5" x 2.5" x 7" Display Cable Length 6 feet

Net Weight 26 1lb.

Type of Display Backlit 14-segment