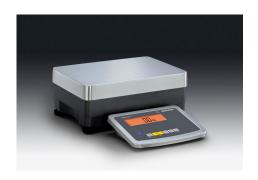

# Preconfigured Signum Complete Scale

### **FEATURES:**

- The new Signum from Sartorius is a compact industrial scale that offers exceptional performance features and is very easy to operate. Flexible and ergonomic thanks to adaptable mounting options of the control unit in a slim-line design.
- Application Level 1 Basic Weighing Large keys with positive click action Large backlit 14-segment display