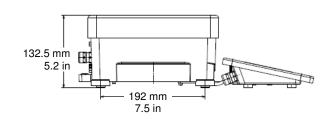

7 kg

10°C to +40°C

10°C to +40°C

Protection Rating IP 65

Platform Size (WxD) 13.7" x 9.4" Dimensions (WxD) 13.7" x 16.5" Displ. Dim. (WxHxD) 9.5" x 2.5" x 7" Display Cable Length 6 feet

Net Weight 26 1lb.

Type of Display Backlit 14-segment