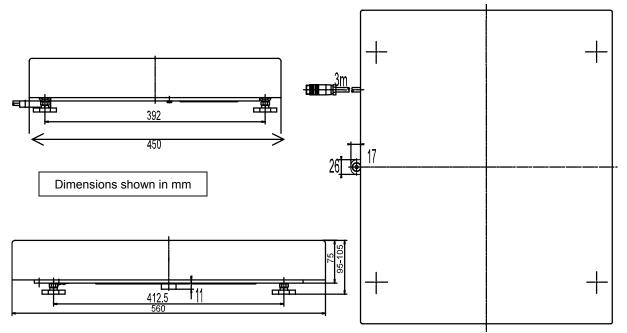

# Platform Size (WxD) Dimensions (WxHxD) Platform Cable Length Net Weight Data Output Speed Base Construction Overload Capacity 22" x 17.7" 22" x 3.7" x 18" 3 meters or 9' 30kg or 65lb 20 to 400 ms Galvanized Steel

#### **Connectable to Sartorius isi Indicators**

Through an RS485 signal, the IS64FEG-S can be connected to an isi Indicator with it's standard 3 meter (9') cable, or up to 300 meters (900') where longer distance is required.