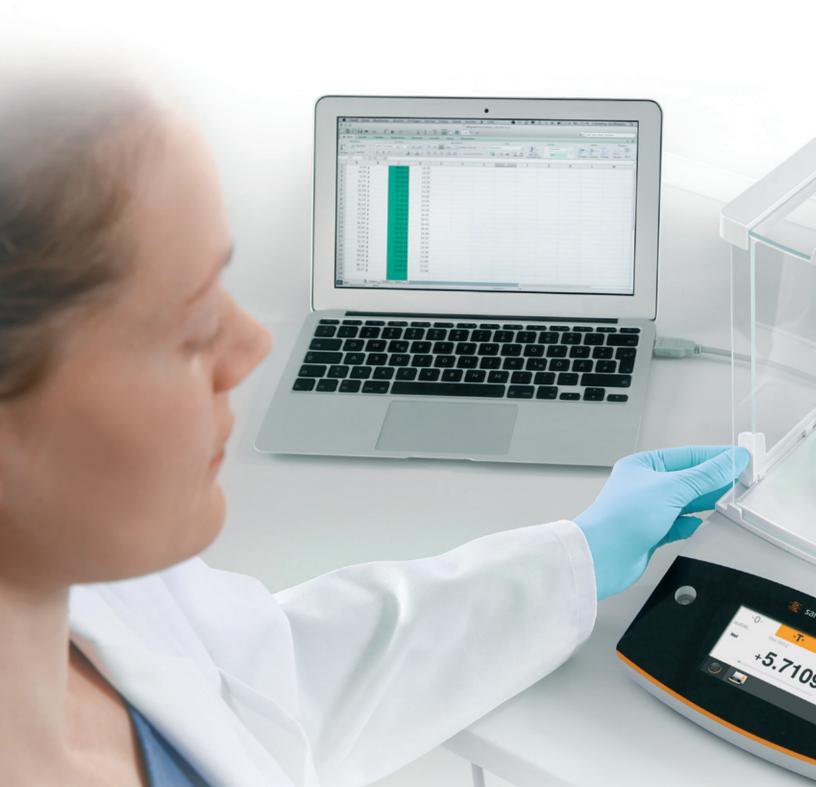

I just transfer weights and other app data directly into an Excel file at a mouse click, without any additional software or bothering with tweaking this really couldn't be more convenient.

Every advanced analytical laboratory requires GLP- | GMP-compliant records, as well as fast and secure processing of the data generated. The Plug and Work technology in Quintix® saves you considerable time and effort in generating fast and reliable documents.

Quintix® substantially simplifies processing data in spreadsheets. How? After connecting the USB port on Quintix® to a computer, just open the Microsoft® Office program you need. Quintix® delivers data in your choice of format, either text or numbers, enabling effortless and accurate spreadsheet calculations. No additional software or special configuration settings are needed.